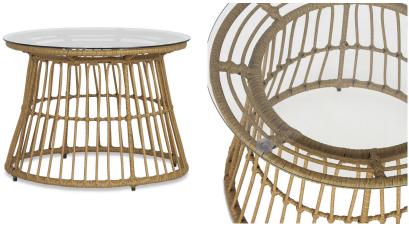

## WREN OUTDOOR COLLECTION

PRODUCT CODE MEASUREMENTS

Chair - Savana 215794 26.5"W x 28"D x 38"H

Side Table -Savana 215795 23.5"W x 23.5"D x 18"H

**URBAN** BARN

PRICE COUNTRY OF ORIGIN
China

\$349.00

PRODUCT OVERVIEW

\$229.00 Rust resistant powder coated steel

rame

Handwoven, fade resistant PVC 'rope look' cord

Tempered glass top
Weight capacity: 265 lbs

COLOUR/FINISH

Savana

**CARE INSTRUCTIONS** 

Store furniture indoors or cover when not in use.