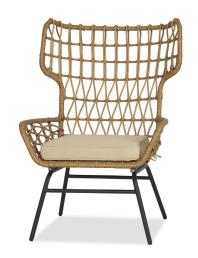

## WREN OUTDOOR COLLECTION

PRODUCT CODE MEASUREMENTS

Chair - Savana 215794 26.5"W x 28"D x 38"H

Side Table -Savana 215795 23.5"W x 23.5"D x 18"H

**URBAN** BARN

PRICE COUNTRY OF ORIGIN
China

\$349.00

PRODUCT OVERVIEW

\$229.00 Rust resistant powder coated steel

rame

Handwoven, fade resistant PVC 'rope look' cord

Tempered glass top
Weight capacity: 265 lbs

COLOUR/FINISH

Savana

**CARE INSTRUCTIONS** 

Store furniture indoors or cover when not in use.