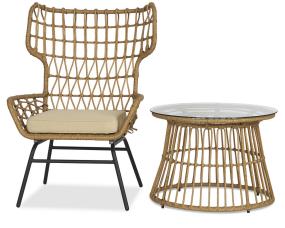

## WREN OUTDOOR COLLECTION

PRODUCT CODE MEASUREMENTS

Chair - Savana 215794 26.5"W x 28"D x 38"H

Side Table -Savana 215795 23.5"W x 23.5"D x 18"H

**URBAN** BARN

PRICE COUNTRY OF ORIGIN
China

\$349.00

PRODUCT OVERVIEW

\$229.00 Rust resistant powder coated steel

rame

Handwoven, fade resistant PVC 'rope look' cord

Tempered glass top
Weight capacity: 265 lbs

COLOUR/FINISH

Savana

**CARE INSTRUCTIONS** 

Store furniture indoors or cover when not in use.